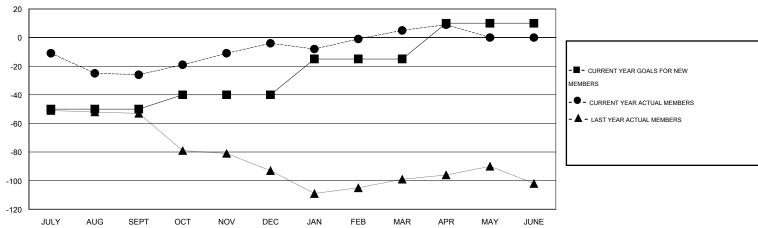

## **LOCATION MASSACHUSETTS**

GMT CA 1

| Clubs                       |                  |                     |                            |                             | Members  RESULTS FOR 2013-2014 |                    |                            |                              |                             |
|-----------------------------|------------------|---------------------|----------------------------|-----------------------------|--------------------------------|--------------------|----------------------------|------------------------------|-----------------------------|
| RESULTS FOR 2013-2014       |                  |                     |                            |                             |                                |                    |                            |                              |                             |
| QUARTER                     | NEW CLUB<br>GOAL | ACTUAL NEW<br>CLUBS | ACTUAL<br>DROPPED<br>CLUBS | ACTUAL NET<br>GAIN/<br>LOSS | QUARTER                        | NEW MEMBER<br>GOAL | ACTUAL TOTAL MEMBERS ADDED | ACTUAL<br>DROPPED<br>MEMBERS | ACTUAL NET<br>GAIN/<br>LOSS |
| JULY/AUG/SEPT               | 0                | 0                   | 1                          | -1                          | JULY/AUG/SEPT                  | -50                | 35                         | 61                           | -26                         |
| OCT/NOV/DEC                 | 0                | 0                   | 0                          | 0                           | OCT/NOV/DEC                    | 10<br>25           | 58<br>34                   | 36<br>25                     | 22<br>9                     |
| JAN/FEB/MAR<br>APR/MAY/JUNE | 0                | 0                   | 0                          | 0                           | JAN/FEB/MAR<br>APR/MAY/JUNE    | 25                 | 15                         | 11                           | 4                           |

#### GOALS AND ACTUAL MEMBERS CUMULATIVE

| DROPPED CLUBS: 1  DROPPED MEMBERS |                 | 32 CLUBS OF 48 ADDED 1 OR MORE NEW MEMBERS | GENDER DISTRIBUTION           MALE         1,362 (71.65%)           FEMALE         539 (28.35%) | •         |
|-----------------------------------|-----------------|--------------------------------------------|-------------------------------------------------------------------------------------------------|-----------|
| DECEASED CLUB CANCELLED OTHER     | 14<br>12<br>107 | CLICK HERE FOR HEALTH ASSESSMENT DATA      | FAMILY UNIT MEMBERS HEAD OF HOUSEHOLD                                                           | 178<br>86 |
| TOTAL                             | 133             |                                            | NON-HEAD OF HOUSEHOLD                                                                           | 92        |